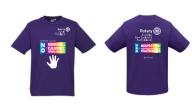

Cotton Tee Shirts - Sizes Adults - Ladies - PURPLE Will include front and back print as detailed

|            |                                       |     |     |     |     |    |    |    |             | _     |
|------------|---------------------------------------|-----|-----|-----|-----|----|----|----|-------------|-------|
|            | EE SHIRT – ADULTS - MULTICOLOUR PRINT |     |     |     |     |    |    |    | TEE SHIRT - |       |
| QTY        | QTY                                   | 5XL | N/A | 3XL | 2XL | XL | L  | М  | S           | SIZES |
| No seasons |                                       |     |     |     |     |    |    |    |             | ORDER |
| •          | TEE SHIRT – LADIES - MULTICOLOUR      |     |     |     |     |    |    |    |             |       |
| QTY        | QTY                                   | 20  | 18  | 6   | 1 1 | 14 | 12 | 10 | 8           | SIZES |
| \$30       |                                       |     |     |     |     |    |    |    |             | ORDER |

.00

| TEE SHIRT – ADULTS - WHITE PRINT |   |    |    |    |     |      |      |   |     |     |
|----------------------------------|---|----|----|----|-----|------|------|---|-----|-----|
| SIZES                            | S | M  | L  | XL | 2XI | L 3X | L N/ | Α | 5XL | QTY |
| ORDER                            |   |    |    |    |     |      |      |   |     |     |
| TEE SHIRT – LADIES - WHITE PRINT |   |    |    |    |     |      |      |   |     |     |
| SIZES                            | 8 | 10 | 12 | 1  | 4   | 16   | 18   |   | 20  | QTY |
| ORDER                            |   |    |    |    |     |      |      |   |     |     |