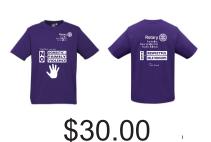

Cotton Tee Shirts - Sizes Adults - Ladies - PURPLE Will include front and back print as detailed

|            |                                       |     |     |     |     |    |    |    |             | _     |
|------------|---------------------------------------|-----|-----|-----|-----|----|----|----|-------------|-------|
|            | EE SHIRT – ADULTS - MULTICOLOUR PRINT |     |     |     |     |    |    |    | TEE SHIRT - |       |
| QTY        | QTY                                   | 5XL | N/A | 3XL | 2XL | XL | L  | М  | S           | SIZES |
| No seasons |                                       |     |     |     |     |    |    |    |             | ORDER |
| •          | TEE SHIRT – LADIES - MULTICOLOUR      |     |     |     |     |    |    |    |             |       |
| QTY        | QTY                                   | 20  | 18  | 6   | 1 1 | 14 | 12 | 10 | 8           | SIZES |
| \$30       |                                       |     |     |     |     |    |    |    |             | ORDER |

.00

| TEE SHIRT – ADULTS - WHITE PRINT |   |    |    |    |     |      |      |   |     |     |
|----------------------------------|---|----|----|----|-----|------|------|---|-----|-----|
| SIZES                            | S | M  | L  | XL | 2XI | L 3X | L N/ | Α | 5XL | QTY |
| ORDER                            |   |    |    |    |     |      |      |   |     |     |
| TEE SHIRT – LADIES - WHITE PRINT |   |    |    |    |     |      |      |   |     |     |
| SIZES                            | 8 | 10 | 12 | 1  | 4   | 16   | 18   |   | 20  | QTY |
| ORDER                            |   |    |    |    |     |      |      |   |     |     |